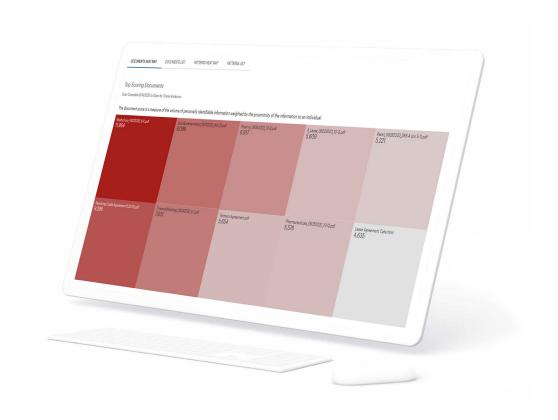

## Identify and mitigate PII across your projects

-

## Automate risk assessments efficiently

- Analyze the liability of documents with intelligent technology.
- Immediately visualize the risk as a color gradient heat map.
- Save hours tied to manual search and assessment of risk.