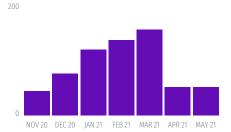

## Priced IPOs by count

## 19

SPACs priced in May raising ~\$4
billion∗ bringing 2021's total raised by count and value to 330 raising ~\$93
billion∗. 33% increase by count from last year's record full year total.