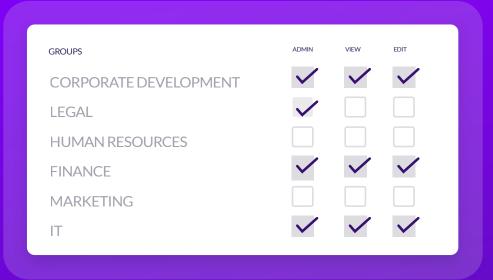

#### **TOP GRADE DATA SECURITY**

A platform that protects the company's most sensitive data with the highest levels of infrastructure security: SOC 2 Type II audits, ISO20007:2013 certification, Multifactor Authentication, Single Sign On (SSO), automatic watermarks, built-in Q&A features and more.