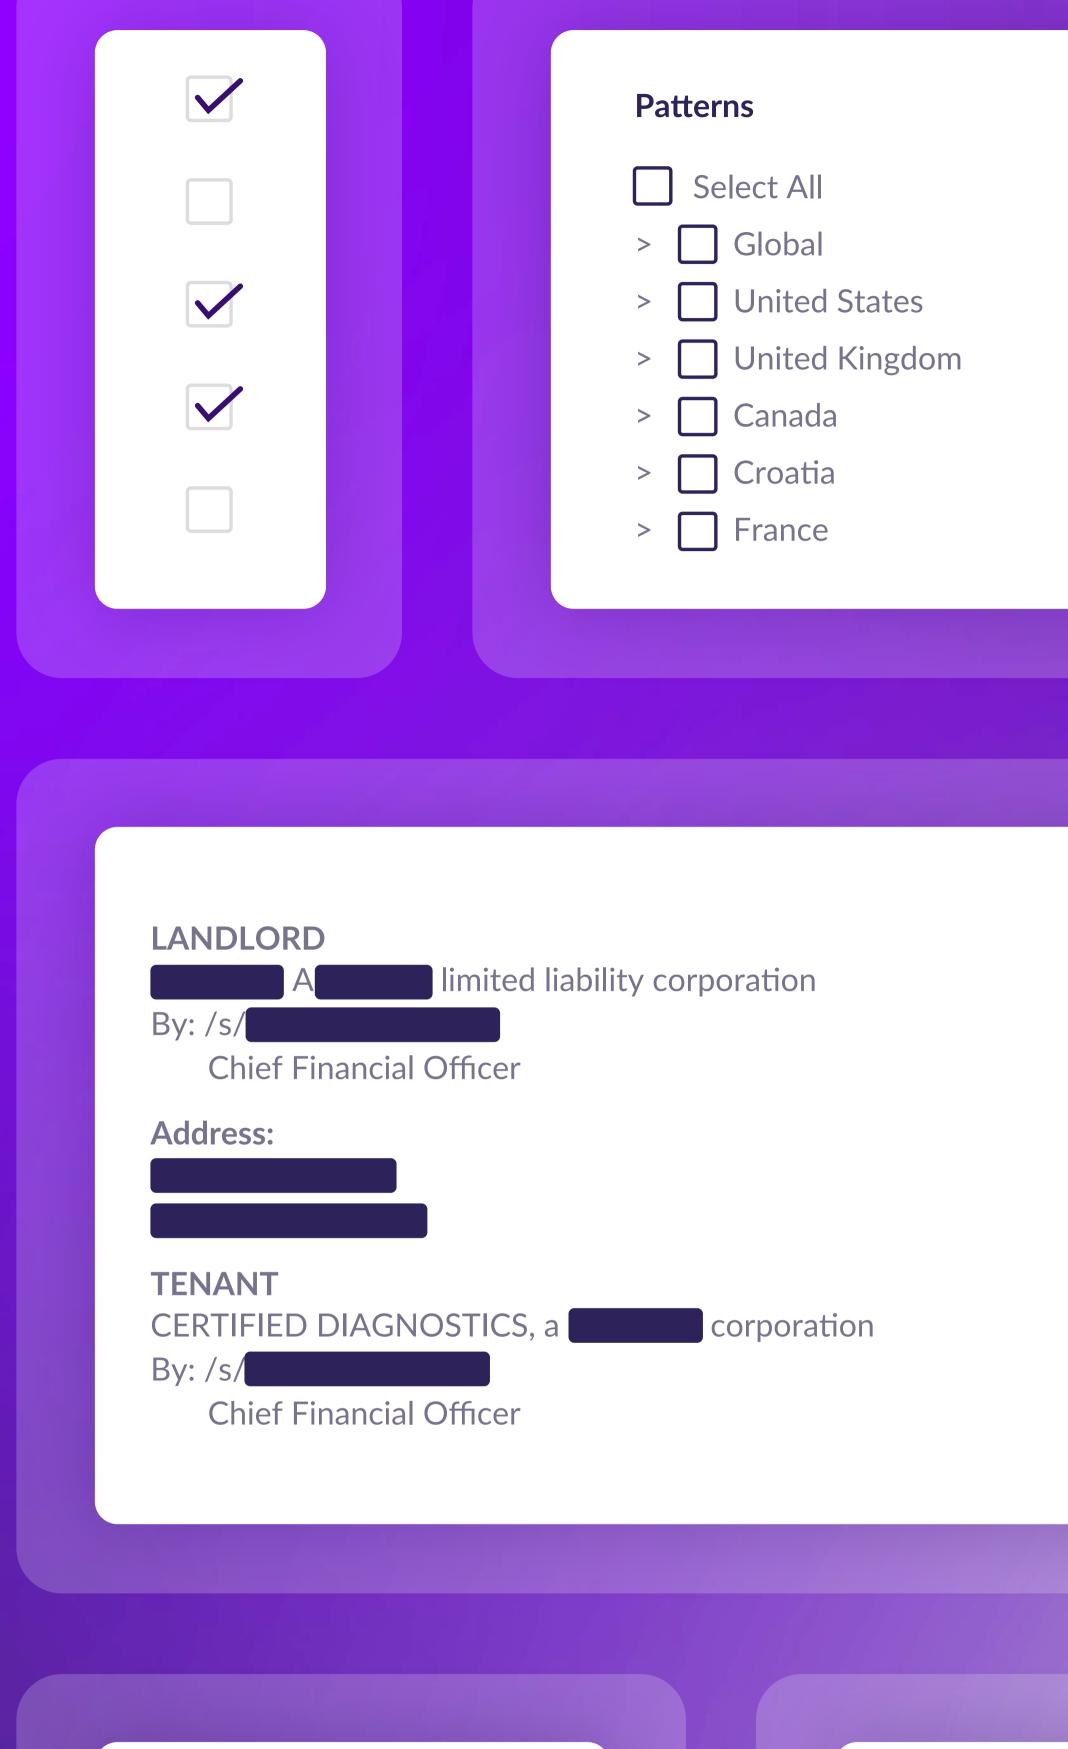

# **CURATED PATTERNS AND USER-DEFINED TERMS**

Users can easily define custom redaction terms by selecting data from a document and then have Venue automatically find all other instances.

## REDACT ANYTHING INCLUDING IMAGES

Venue lets you click and drag to create redaction regions that automatically protect everything inside, including sensitive or private data in images.