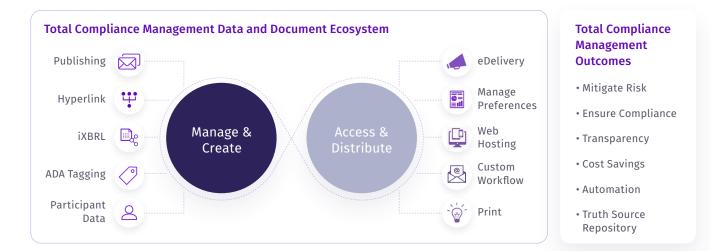

## Introducing Total Compliance Management

Everything you need to meet today's modernization challenges. All in one solution.

| WHAT IS TOTAL<br>COMPLIANCE<br>MANAGEMENT?                  | Total Compliance Management is DFIN's holistic approach to providing a<br>customized, audit-traceable and centralized compliance program.<br>It allows clients to adhere to complex components of SEC regulations while<br>seamlessly integrating ADA compliance into the web hosting experience.           |
|-------------------------------------------------------------|-------------------------------------------------------------------------------------------------------------------------------------------------------------------------------------------------------------------------------------------------------------------------------------------------------------|
| WHAT SERVICES DOES<br>TOTAL COMPLIANCE<br>MANAGEMENT OFFER? | DFIN brings together content creation and content delivery to offer Total<br>Compliance Management. The DFIN service team manages all program fluidity<br>(fund lineups, new products, product-to-fund relationships, filings), confirms<br>validity of linking and ensures final versions are all correct. |

## DFINsolutions.com

| WHY IS COMPLIANCE<br>MORE IMPORTANT<br>NOW?                                  | As your company moves toward meeting new regulations such as the Tailored<br>Shareholder Reports rule, communicating with a wide range of diverse<br>investors in digital channels is more important than ever before.<br>Backed by DFIN experience, service and expertise, Total Compliance<br>Management can accelerate your organization and provide you with a<br>one-stop ecosystem to meet all of today's regulatory challenges.                                                                   |
|------------------------------------------------------------------------------|----------------------------------------------------------------------------------------------------------------------------------------------------------------------------------------------------------------------------------------------------------------------------------------------------------------------------------------------------------------------------------------------------------------------------------------------------------------------------------------------------------|
| WHAT CAN TOTAL<br>COMPLIANCE<br>MANAGEMENT DO<br>FOR MY BUSINESS?            | <ul> <li>Total Compliance Management will allow you to:</li> <li>Save on costs. Total Compliance Management has a fixed, predictable, transparent cost model with no surprises.</li> <li>Streamline automated workflows, including the creation, review, management and distribution of your prospectuses, reports and other documents.</li> <li>Prepare and solve for current and future SEC regulations.</li> </ul>                                                                                    |
| HOW DOES THE TCM<br>SOLUTION LEVERAGE<br>THE FULL SUITE OF<br>DFIN PRODUCTS? | If your firm currently utilizes an Arc Suite product, certain synergies will exist between it and your TCM needs via DFIN's seamless integration process.                                                                                                                                                                                                                                                                                                                                                |
| WHY SHOULD I<br>PARTNER WITH DFIN?                                           | DFIN is an expert in content creation, management, distribution and web<br>hosting, which are cornerstones for operationalizing the new SEC rules.<br>We are client focused and have an intimate understanding of complete<br>product/fund relationships and needs. In fact, filing experience and<br>infrastructure are at the core of our business. DFIN dominates the market<br>for '40 Act filing and currently files approximately 40% of the total universe<br>of funds and products with the SEC. |
| HOW DO I GET<br>STARTED WITH<br>TOTAL COMPLIANCE<br>MANAGEMENT?              | Put the integrated power of our end-to-end solution to work for your organization today. For a free consultation, visit <b>DFINsolutions</b> .com.                                                                                                                                                                                                                                                                                                                                                       |